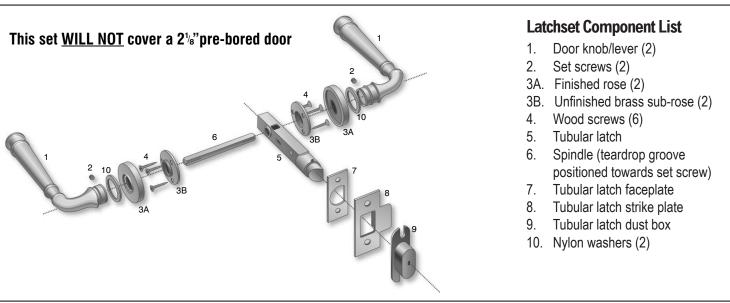

## This set WILL NOT cover a 21/8" pre-bored door

- Using template, mark all points for drilling. Use correct backset for latch. For 1¾" and 2" diameter roses or narrow plates, drill ¾" diameter hole. Do Not drill a 2½" bore.
- 2. Using 1" bit, drill from door edge through the door to accommodate latch length.
- 3. With face cover in place, position latch and mark perimeter of latch faceplate on door edge. Mortise to accommodate latch face and face cover, 5/32" deep.
- 4. When installing the latch, hold latch with writing facing upwards.
- 5. Apply faceplate to latch with flat side of faceplate facing flat side of bolt (see Figure #1 on reverse side). Position latch and faceplate in door to suit the door swing. Rotate if necessary, using slight pressure. Screw latch and faceplate to door.

### **INSTALLING ROSES:**

- 6. Insert spindle through latch hub with the slot of the spindle facing the hinges (for levers) or downwards (for knobs). Place sub-roses (3B) onto spindle (6) on both sides of the door. Slide levers/knobs onto the spindle (6). Mark each sub-rose for three screw holes with pencil, then drill pilot holes. Remove levers/knobs and fasten sub-rose to the door with wood screws (4). Apply cover roses (3A) on both sides of door.
- 7. Slide nylon washers (10) onto shank of levers/knobs. Slide levers/knobs onto roses until securely seated inside of roses. Insert the set screws (2) into the levers/knobs and fasten to the spindle.