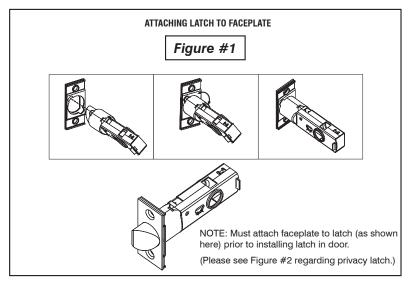

## This set WILL NOT cover a 21/8" pre-bored door

- Using template, mark all points for drilling. Use correct backset for latch. For 1¾" and 2" diameter roses or narrow plates, drill ¾" diameter hole. Do Not drill a 2½" bore.
- 2. Using 1" bit, drill from door edge through the door to accommodate latch length.
- 3. With face cover in place, position latch and mark perimeter of latch faceplate on door edge. Mortise to accommodate latch face and face cover, 5/32" deep.
- 4. When installing the latch, hold latch with writing facing upwards.
- 5. Apply faceplate to latch with flat side of faceplate facing flat side of bolt (see Figure #1 on reverse side). Position latch and faceplate in door to suit the door swing. Rotate if necessary, using slight pressure. Screw latch and faceplate to door.