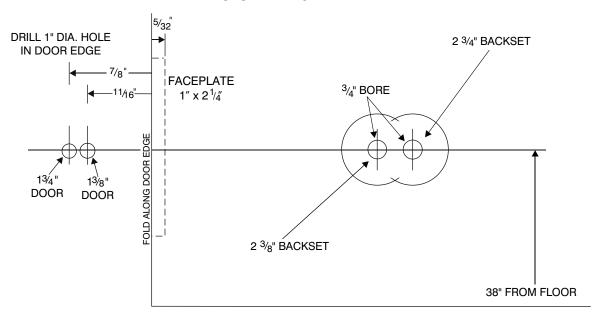

NOTE: Template may not be true-to-size. Please use for reference purposes only. DO NOT drill until measurements are verified.

### **TUBULAR LATCH TEMPLATE**

This set WILL NOT cover a 21/8" pre-bored door

NOTE: Template may not be true-to-size. Please use for reference purposes only. DO NOT drill until measurements are verified.

## This set WILL NOT cover a 21/8" pre-bored door

- Using template, mark all points for drilling. Use correct backset for latch. For 1¾" and 2" diameter roses or narrow plates, drill ¾" diameter hole. Do Not drill a 2½" bore.
- 2. Using 1" bit, drill from door edge through the door to accommodate latch length.
- 3. With face cover in place, position latch and mark perimeter of latch faceplate on door edge. Mortise to accommodate latch face and face cover, 5/32" deep.
- 4. When installing the latch, hold latch with writing facing upwards.
- 5. Apply faceplate to latch with flat side of faceplate facing flat side of bolt (see Figure #1 on reverse side). Position latch and faceplate in door to suit the door swing. Rotate if necessary, using slight pressure. Screw latch and faceplate to door.