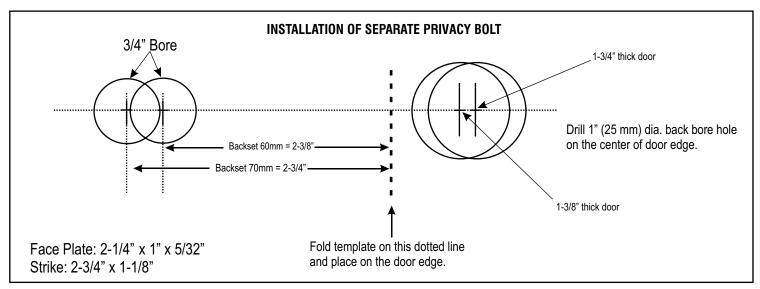

## This set WILL NOT cover a 21/8" pre-bored door

- Using template, mark all points for drilling. Use correct backset for latch. For 1¾" and 2" diameter roses or narrow plates, drill ¾" diameter hole. Do Not drill a 2½" bore.
- 2. Using 1" bit, drill from door edge through the door to accommodate latch length.
- 3. With face cover in place, position latch and mark perimeter of latch faceplate on door edge. Mortise to accommodate latch face and face cover, 5/32" deep.
- 4. When installing the latch, hold latch with writing facing upwards.
- 5. Apply faceplate to latch with flat side of faceplate facing flat side of bolt (see Figure #1 on reverse side). Position latch and faceplate in door to suit the door swing. Rotate if necessary, using slight pressure. Screw latch and faceplate to door.

### **CAUTION: DOOR AND FRAME MANUFACTURERS**

When door gasketing or silencers are used, proper allowances must be made for strike location to maintain a common centerline with lock and door so that the bolt will freely enter strike.