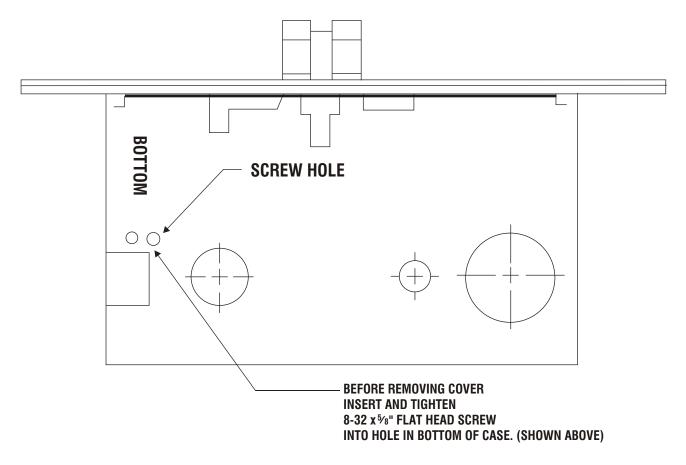

## To Reverse Lever x Handle Set Lock Body

1. Place lock body flat on work surface with the latch bolt pointing to the left and the cylinder hole to the top of the lock, as shown in the diagram.

## 2. INSERT AND TIGHTEN THE PROVIDED 8-32 x $5_{\!/8}$ " FLAT HEAD SCREW INTO THE SCREW HOLE AS MARKED ON THE DIAGRAM.

- 3. Flip lock over and remove screws holding lock cover on and remove lock cover.
- 4. Reverse *latch bolt only*. (Lock spindle hubs do not need to be reversed.)
- 5. Replace lock case cover and tighten screws.
- 6. Remove the 8-32 x  $\frac{5}{8}$ " screw from step 2.