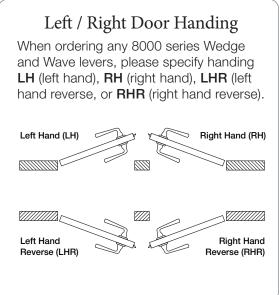

one from where you are.

## Energy-Saving.

Powered by 4 AA batteries that are hidden within the interior plate. Typically, batteries can last for over 7 months of use.





Add random digits to protect your password from prying eyes on the easy-to-use backlit pad.

LPassword-





## Phone Connectivity.

Download the Tuya Smart app for Android or iOS and connect your smart lock to your smart phone via standard Bluetooth.



## Built Tough.



IP65 Waterproof & Dustproof



Working Temperature -4°F to 158°F



Antioxidized Surface



Salt Spray Tested 90-120 Hours



Prying-resistant Trigger



Premium Zinc Alloy Material



Easy-to-install Parts

## Emergency? You're Covered.

Forgot code? Each digital handleset in the 8000 Series comes with an emergency key fob and (2) two keys