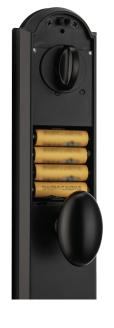

## Energy-Saving.

Powered by 4 AA batteries that are hidden within the interior plate. Typically, batteries can last for over 7 months of use.

Add random digits to protect your password from prying eyes on the easy-to-use backlit pad.