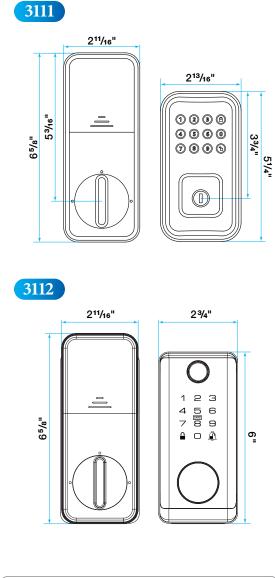

The E-OMNIA 8000 Series of **Digital Smart Locks** offers great control of who can access your home, and when. Easily manage access for family, houseguests, pet sitters and workers without the need to share a key. Do you often climb into bed and forget if you locked up? Don't get up, the 8000 Series allows you to lock your door via the Tuya Smart app on your smart phone from where you are.