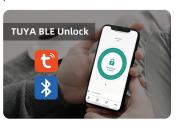

The E-OMNIA 8000 Series of **Digital Smart Locks** offers great control of who can access your home, and when. Easily manage access for family, houseguests, pet sitters and workers without the need to share a key. Do you often climb into bed and forget if you locked up? Don't get up, the 8000 Series allows you to lock your door via the Tuya Smart app on your smart phone from where you are.

## Phone Connectivity.

Download the Tuya Smart app for Android or iOS and connect your smart lock to your smart phone via standard Bluetooth.