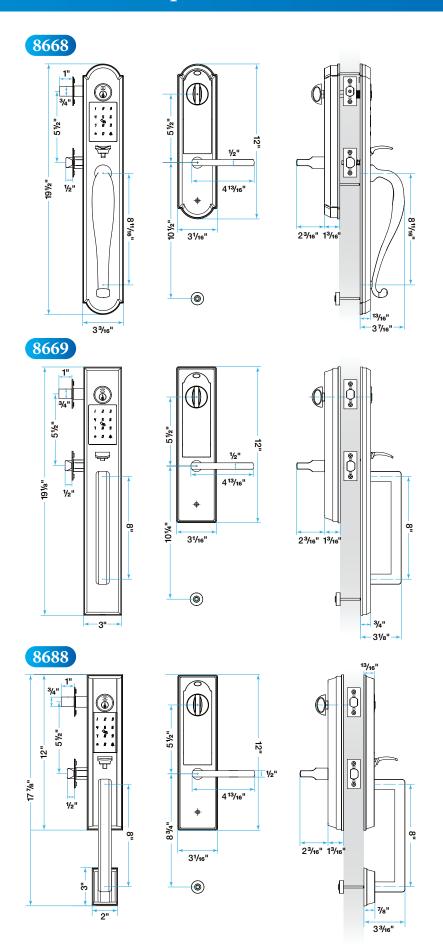

The E-OMNIA 8000 Series of **Digital Smart Locks** offers great control of who can access your home, and when. Easily manage access for family, houseguests, pet sitters and workers without the need to share a key. Do you often climb into bed and forget if you locked up? Don't get up, the 8000 Series allows you to lock your door via the Tuya Smart app on your smart phone from where you are.