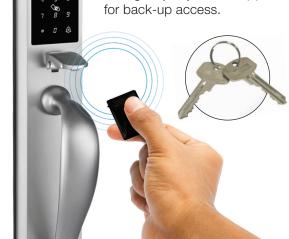

## Emergency? You're Covered.

Forgot code? Each digital handleset in the 8000 Series comes with an emergency key fob and (2) two keys