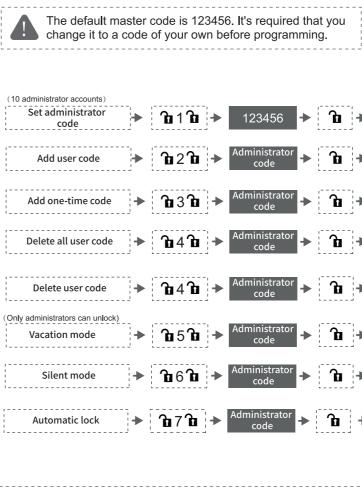

The default master code is 123456. It's required that you change it to a code of your own before programming.

| ITEM                                                                                               | SPECIFICATIONS                                            | REMARKS                                            |
|----------------------------------------------------------------------------------------------------|-----------------------------------------------------------|----------------------------------------------------|
| Battery<br>(Using only new and<br>non-rechagerable<br>alkaline batteries for<br>the best results.) | AA alkaline battery x4<br>(Operation<br>voltage:4.6~6.0V) | 10 administrators<br>70 users<br>20 one-time codes |

1. Master PIN Code (6-8 digits), the default master pin code is "123456", it's required that you change it to a code of your own before programming. 2. User PIN Code (6-8 digits).

button until you hear the long sound of "beep".