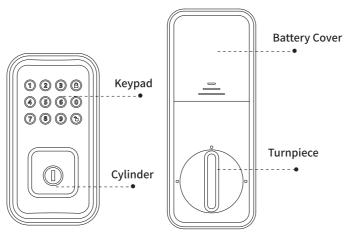

## Factory default settings

**Parts Illustrations** 

| SETTINGS               | FACTORY DEFAULT |
|------------------------|-----------------|
| Master code            | 123456          |
| Auto lock              | Disabled        |
| Silent mode            | Disabled        |
| Wrong code entry limit | 5 times         |
| Shutdown time          | 3 mins          |
| Vacation mode          | Disabled        |