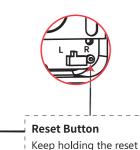

1. Master PIN Code (6-8 digits), the default master pin code is "123456", it's required that you change it to a code of your own before programming. 2. User PIN Code (6-8 digits).

button until you hear the long sound of "beep".