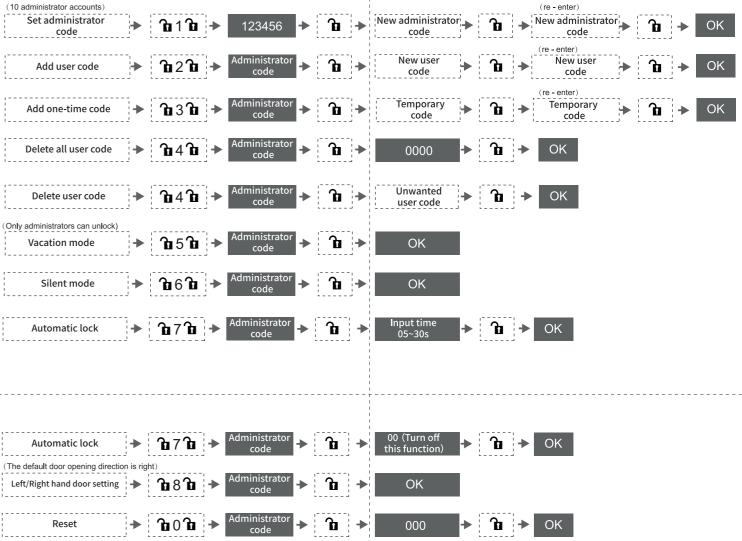

The default master code is 123456. It's required that you change it to a code of your own before programming.

| ITEM                                                                                               | SPECIFICATIONS                                            | REMARKS                                            |
|----------------------------------------------------------------------------------------------------|-----------------------------------------------------------|----------------------------------------------------|
| Battery<br>(Using only new and<br>non-rechagerable<br>alkaline batteries for<br>the best results.) | AA alkaline battery x4<br>(Operation<br>voltage:4.6~6.0V) | 10 administrators<br>70 users<br>20 one-time codes |

1. Master PIN Code (6-8 digits), the default master pin code is "123456", it's required that you change it to a code of your own before programming. 2. User PIN Code (6-8 digits).

button until you hear the long sound of "beep".