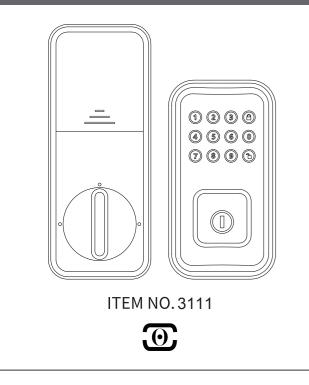

# EOMNIA

# **SMART LOCK**

# **Programming Instructions**

## Factory default settings

**Parts Illustrations** 

| SETTINGS               | FACTORY DEFAULT |
|------------------------|-----------------|
| Master code            | 123456          |
| Auto lock              | Disabled        |
| Silent mode            | Disabled        |
| Wrong code entry limit | 5 times         |
| Shutdown time          | 3 mins          |
| Vacation mode          | Disabled        |